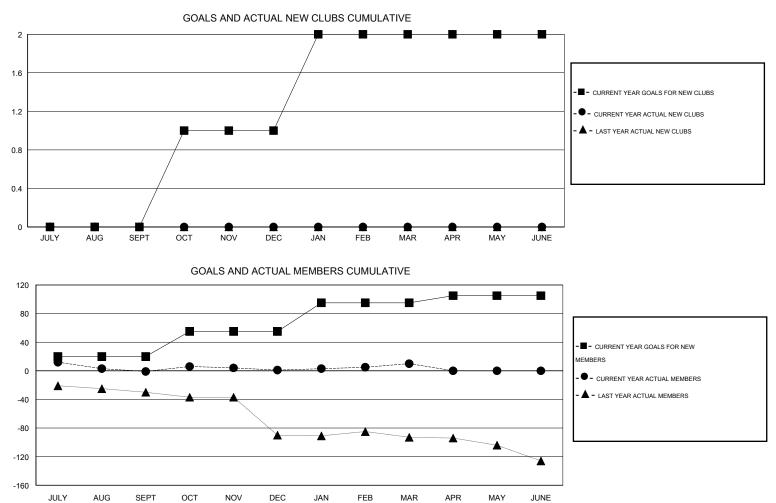

## District 21 C

Results as of: 3/31/2014

| GMT: Kenneth Schwols |                  |                     | LOCATIO                         | ON ARIZONA                       |               |                          |                                        |                                    | GMT CA 1                          |  |
|----------------------|------------------|---------------------|---------------------------------|----------------------------------|---------------|--------------------------|----------------------------------------|------------------------------------|-----------------------------------|--|
| Clubs                |                  |                     |                                 |                                  | Members       |                          |                                        |                                    |                                   |  |
|                      | RESU             | LTS FOR 2013-2014   |                                 | RESULTS FOR 2013-2014            |               |                          |                                        |                                    |                                   |  |
| QUARTER              | NEW CLUB<br>GOAL | ACTUAL NEW<br>CLUBS | ACTUAL<br>DROPPED<br>CLUBS<br>0 | ACTUAL NET<br>GAIN/<br>LOSS<br>0 | QUARTER       | NEW MEMBER<br>GOAL<br>20 | ACTUAL TOTAL<br>MEMBERS<br>ADDED<br>62 | ACTUAL<br>DROPPED<br>MEMBERS<br>63 | ACTUAL NET<br>GAIN/<br>LOSS<br>-1 |  |
| JULY/AUG/SEPT        | 0                | 0                   | 0                               | 0                                | JULY/AUG/SEPT |                          |                                        |                                    | -1                                |  |
| OCT/NOV/DEC          | 1                | 0                   | 0                               | 0                                | OCT/NOV/DEC   | 35                       | 23                                     | 21                                 | 2                                 |  |
| JAN/FEB/MAR          | 1                | 0                   | 0                               | 0                                | JAN/FEB/MAR   | 40                       | 33                                     | 24                                 | 9                                 |  |
| APR/MAY/JUNE         | 0                | 0                   | 0                               | 0                                | APR/MAY/JUNE  | 10                       | 0                                      | 0                                  | 0                                 |  |

| DROPPED CLUBS: 0 |     | 28 CLUBS OF 43 ADDED 1 OR MORE | GENDER DISTRIBUTION |              |  |
|------------------|-----|--------------------------------|---------------------|--------------|--|
|                  |     | NEW MEMBERS                    | MALE                | 644 (63.08%) |  |
|                  |     |                                | FEMALE              | 377 (36.92%) |  |
| DROPPED MEMBERS  |     |                                |                     |              |  |
| DECEASED         | 10  | CLICK HERE FOR HEALTH          |                     |              |  |
| CLUB CANCELLED   | 0   | ASSESSMENT DATA                | FAMILY UNIT MEMBERS | 262          |  |
| OTHER            | 98  |                                | HEAD OF HOUSEHOLD   | 126          |  |
| TOTAL            | 108 |                                | NON-HEAD OF HOUSEHO | 136          |  |